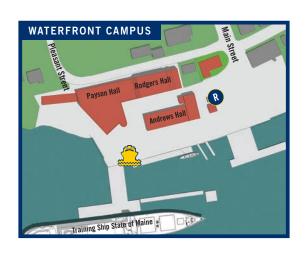

## MAP KEY

- \* CHECK IN / INFORMATION
- PARKING
- **&** ACCESSIBLE PARKING AREA
- R RESTROOMS
- **MORNING FORMATION**
- **© FRIDAY RECEPTION**
- **Mariners** HALL OF FAME BANQUET
- ALUMNI BANQUET
- FRIDAY ENTERTAINMENT
- **MOVIE**
- **⇔** ROAD CLOSED ON SATURDAY
- **OF THE RUN CHECK-IN**
- PERISHED AT SEA MEMORIAL
- ANNUAL ALUMNI MEETING
- MARCH ON LINE UP
- **TAILGATING**
- **TENT CITY** (reservation required)
- HONOR ALLEY
- **FOOD TENT**
- > FUN ZONE
- **MERCHANT'S ROW**
- **A HARBOR CRUISES**