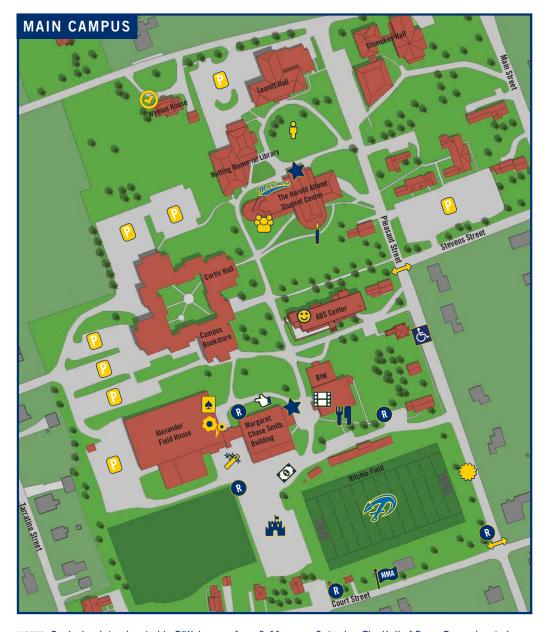

## M M A HOMECOMING '18

**NOTES:** Deck simulator, located in BIW, is open from 9-11 am on Saturday. The Hall of Fame Room, located in Margaret Chase Smith Building, is open from 9-11 am on Saturday.

## MAP KEY

- \* CHECK IN / INFORMATION
- PARKING
- **&** ACCESSIBLE PARKING AREA
- R RESTROOMS
- **MORNING FORMATION**
- **© FRIDAY RECEPTION**
- **Mariners** HALL OF FAME BANQUET
- ALUMNI BANQUET
- FRIDAY ENTERTAINMENT
- **MOVIE**
- **⇔** ROAD CLOSED ON SATURDAY
- **OF THE RUN CHECK-IN**
- PERISHED AT SEA MEMORIAL
- ANNUAL ALUMNI MEETING
- MARCH ON LINE UP
- **TAILGATING**
- **TENT CITY** (reservation required)
- HONOR ALLEY
- **FOOD TENT**
- > FUN ZONE
- **MERCHANT'S ROW**
- **A HARBOR CRUISES**