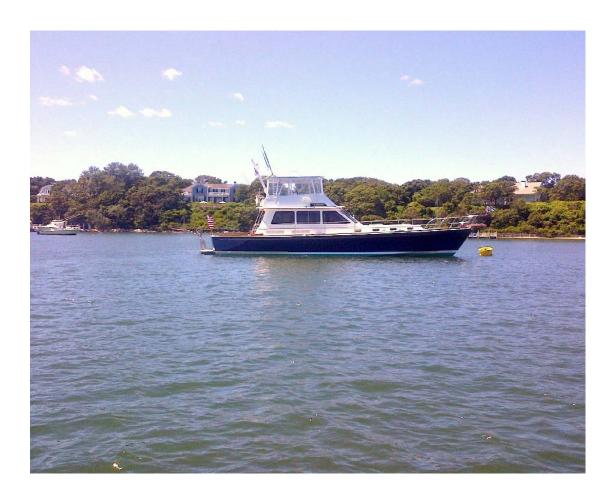

## 1997 Alden 56

The information on this boat is provided in good faith but is not guaranteed or warranted. All sales are "as is, "where is".

| Year        | 1997                | Builder           | Alden             |
|-------------|---------------------|-------------------|-------------------|
| LOA         | 56' 6"              | Model             | Flybridge Express |
| Beam        | 15' 6"              | Type              |                   |
| Draft       | 4'                  | Hull Material     | Fiberglass        |
| Engine Make | Caterpillar         | Trailer           | NA                |
| Engine Type | Twin 3196 TC 660 hp | Overall Condition | Very Good         |
| Fuel        | Diesel              | MMA #             | B313              |