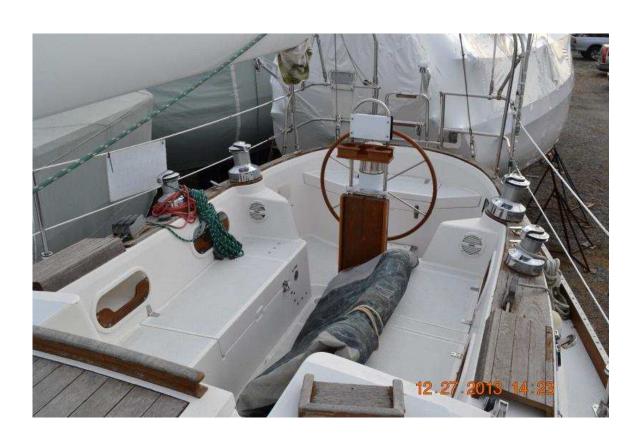

## 1997 Shannon 43' Sloop

The information on this boat is provided in good faith but is not guaranteed or warranted. All sales are "as is, "where is".

| Builder      | Shannon         | Model             | Hull # 42     |
|--------------|-----------------|-------------------|---------------|
| Year         | 1997            | Туре              | Sloop         |
| LOA          | 43' 6"          | Hull Material     | Fiberglass    |
| Beam         | 13'             | Keel Type         | Centerboard   |
| Draft        | 4'9"            | Layout            | Aft cockpit   |
| Engine Make  | Westerbeke W71C | Trailer           | No            |
| Engine Hours | N/A             | Overall Condition | Above Average |
| Fuel         | Diesel          | MMA#              | B284          |