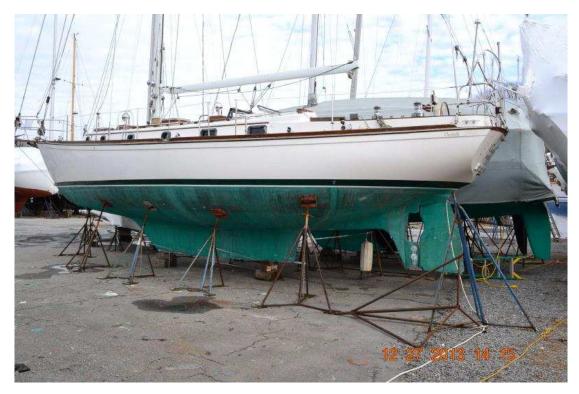

## 1997 Shannon 43' Sloop

The information on this boat is provided in good faith but is not guaranteed or warranted. All sales are "as is, "where is".

| Builder      | Shannon         | Model             | Hull # 42     |
|--------------|-----------------|-------------------|---------------|
| Year         | 1997            | Туре              | Sloop         |
| LOA          | 43' 6"          | Hull Material     | Fiberglass    |
| Beam         | 13'             | Keel Type         | Centerboard   |
| Draft        | 4'9"            | Layout            | Aft cockpit   |
| Engine Make  | Westerbeke W71C | Trailer           | No            |
| Engine Hours | N/A             | Overall Condition | Above Average |
| Fuel         | Diesel          | MMA#              | B284          |