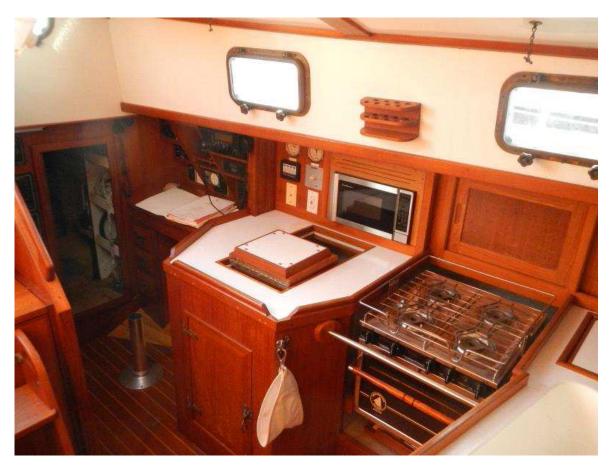

## 1997 Shannon 43' Sloop

The information on this boat is provided in good faith but is not guaranteed or warranted. All sales are "as is, "where is".

| Builder      | Shannon         | Model             | Hull # 42     |
|--------------|-----------------|-------------------|---------------|
| Year         | 1997            | Туре              | Sloop         |
| LOA          | 43' 6"          | Hull Material     | Fiberglass    |
| Beam         | 13'             | Keel Type         | Centerboard   |
| Draft        | 4'9"            | Layout            | Aft cockpit   |
| Engine Make  | Westerbeke W71C | Trailer           | No            |
| Engine Hours | N/A             | Overall Condition | Above Average |
| Fuel         | Diesel          | MMA#              | B284          |