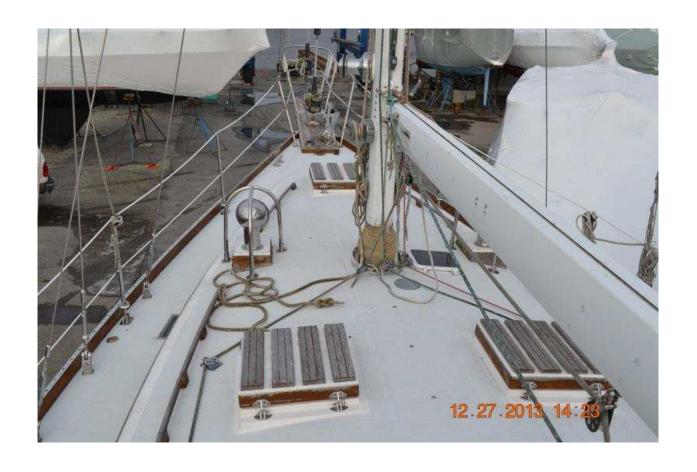

## 1997 Shannon 43' Sloop

The information on this boat is provided in good faith but is not guaranteed or warranted. All sales are "as is, "where is".

| Builder      | Shannon         | Model             | Hull # 42     |
|--------------|-----------------|-------------------|---------------|
| Year         | 1997            | Туре              | Sloop         |
| LOA          | 43' 6"          | Hull Material     | Fiberglass    |
| Beam         | 13'             | Keel Type         | Centerboard   |
| Draft        | 4'9"            | Layout            | Aft cockpit   |
| Engine Make  | Westerbeke W71C | Trailer           | No            |
| Engine Hours | N/A             | Overall Condition | Above Average |
| Fuel         | Diesel          | MMA#              | B284          |