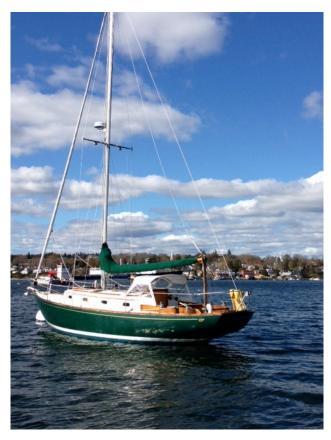

1961 Hinckley Sloop

The information on this boat is provided in good faith but is not guaranteed or warranted. All sales are "as is, "where is".

| Builder      | Hinckley   | Model             | Southwester Jr. |
|--------------|------------|-------------------|-----------------|
| Year         | 1961       | Туре              | Sloop           |
| LOA          | 30'3"      | Hull Material     | Fiberglass      |
| Beam         | 8' 9"      | Keel Type         |                 |
| Draft        | 4'7"       | Layout            | Rear cockpit    |
| Engine Make  | Westerbeke | Trailer           | No              |
| Engine Hours |            | Overall Condition | Good            |
| Fuel         | Diesel     | MMA #             | B277            |