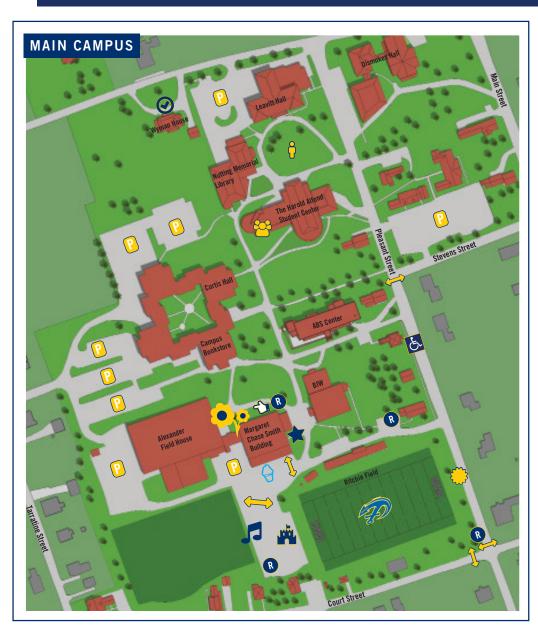

## **KEY**

- **★** INFORMATION
- PARKING
- **ACCESSIBLE PARKING AREA**
- RESTROOMS
- **6** MORNING FORMATION
- ALUMNI RECEPTION

  & BANQUET
  - → ROAD CLOSED ON SATURDAY
  - **⊘** FUN RUN CHECK-IN
  - ANNUAL ALUMNI MEETING
  - **MARCH ON LINE UP**
  - **TAILGATING**
- HONOR ALLEY (for all HONOR CLASSES)
- ARBOR CRUISES & SHIP
  TOURS
- **LIVE MUSIC**
- ARLING'S ICE CREAM TRUCK

**NOTES:** Deck simulator, located in BIW, is open from 9-11 am on Saturday. The Hall of Fame Room, located in Margaret Chase Smith Building, is open from 9 am-11 am on Saturday. The bookstore is open 9 am -4 pm on Friday and 9 am-2 pm on Saturday.