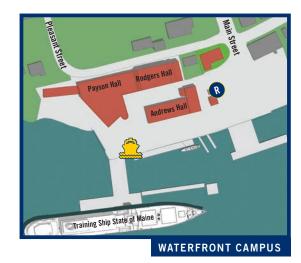

## **MAP KEY**

- \* REGISTRATION
- PARKING
- **&** ACCESSIBLE PARKING AREA
- FRIDAY ENTERTAINMENT
- **MOVIE LOCATIONS**
- Mariane HALL OF FAME BANQUET
- FRIDAY HOUSE WARMING
- **ORDINAL PROPERTY OF THE CAPTURE**
- ANNUAL ALUMNI MEETING
- **MARCH ON LINE UP**
- **TAILGATING**
- TENT CITY
- HONOR ALLEY
- **FOOD TENT**
- > FUN ZONE
- MERCHANT'S ROW
- SATURDAY BARBECUE
- SATURDAY BONFIRE
- A HARBOR CRUISES
- R RESTROOMS
- **AMBULANCE**
- **→ ROAD CLOSED ON SATURDAY**