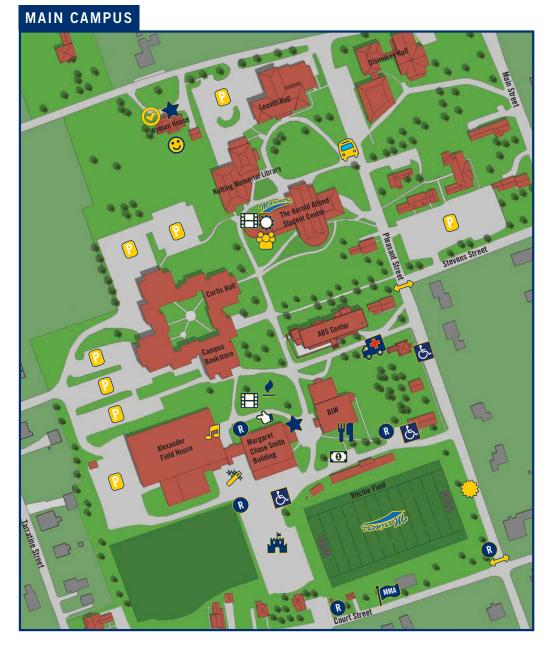

## **MAP KEY**

- \* REGISTRATION
- PARKING
- **&** ACCESSIBLE PARKING AREA
- FRIDAY ENTERTAINMENT
- **MOVIE LOCATIONS**
- Mariane HALL OF FAME BANQUET
- FRIDAY HOUSE WARMING
- **ORDINAL PROPERTY OF THE CAPTURE**
- ANNUAL ALUMNI MEETING
- **MARCH ON LINE UP**
- **TAILGATING**
- TENT CITY
- HONOR ALLEY
- **FOOD TENT**
- > FUN ZONE
- MERCHANT'S ROW
- SATURDAY BARBECUE
- SATURDAY BONFIRE
- A HARBOR CRUISES
- R RESTROOMS
- **AMBULANCE**
- **→ ROAD CLOSED ON SATURDAY**

**NOTES:** Deck simulator, located in BIW, is open from 9-11 am on Saturday. The Hall of Fame Room, located in Margaret Chase Smith Building, is open from 9-11 am on Saturday.