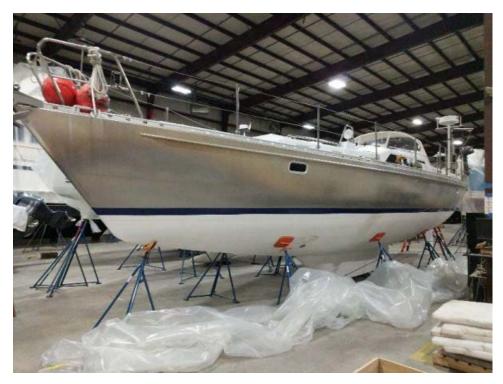

## Kanter Empacher 47

The information on this boat is provided in good faith but is not guaranteed or warranted. All sales are "as is, "where is".

| Builder      | Kanter Marine | Model             | Empacher 47     |
|--------------|---------------|-------------------|-----------------|
| Year         | 2004          | Туре              | Custom Offshore |
|              |               |                   | Sloop           |
| LOA          | 47' 2"        | Hull Material     | Aluminum        |
| Beam         | 12' 11"       | Keel Type         | Retractable     |
| Draft        | 4' 6" Keel Up | Layout            | Aft Cockpit     |
| Engine Make  | Yanmar        | Trailer           | NA              |
| Engine Hours | 1139          | Overall Condition | Excellent       |
| Fuel         | Diesel        | MMA #             | B316            |