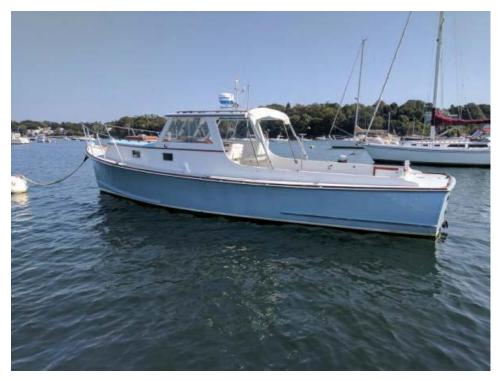

1963 Eldridge McInnis 32

The information on this boat is provided in good faith but is not guaranteed or warranted. All sales are "as is, "where is".

| Year        | 1963              | Builder           | Goudy and Stevens |
|-------------|-------------------|-------------------|-------------------|
| LOA         | 32'               | Model             | Eldridge McInnis  |
| Beam        | 10' 2"            | Туре              | 32                |
| Draft       | 4' 4"             | Hull Material     | Mahogany on Oak   |
| Engine Make | Cummins           | Trailer           | NA                |
| Engine Type | Marine 6 cylinder | Overall Condition | Excellent         |
| Fuel        | Diesel            | MMA #             | B315              |