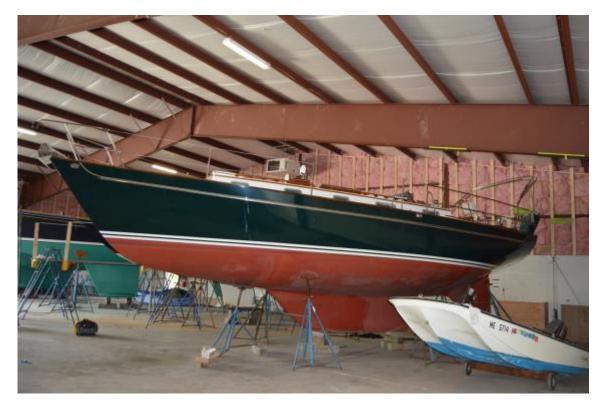

## 1993 Morris 38' Sloop

The information on this boat is provided in good faith but is not guaranteed or warranted. All sales are "as is, "where is".

| Builder      | Morris Yachts | Model             | Morris 38' |
|--------------|---------------|-------------------|------------|
| Year         | 1993          | Туре              | Sloop      |
| LOA          | 37' 5"        | Hull Material     | Fiberglass |
| Beam         | 11' 7"        | Keel Type         | Fin        |
| Draft        | 4' 6"         | Layout            | Two Cabin  |
| Engine Make  | Yanmar        | Trailer           | N/A        |
| Engine Hours | 2049          | Overall Condition | Excellent  |
| Fuel         | Diesel        | MMA #             | B303       |