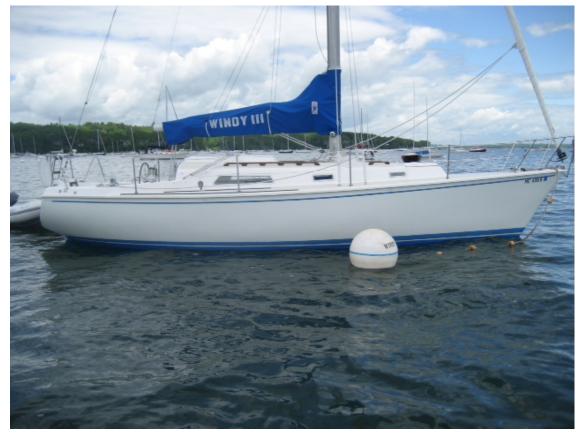

1976 Pearson 10M

The information on this boat is provided in good faith but is not guaranteed or warranted. All sales are "as is, "where is".

| Builder      | Pearson   | Model             | Pearson 10M |
|--------------|-----------|-------------------|-------------|
| Year         | 1976      | Туре              | Sloop       |
| LOA          | 33' 1"    | Hull Material     | Fiberglass  |
| Beam         | 11' 0"    | Keel Type         | Fin         |
| Draft        | 5' 11"    | Layout            | Two Cabin   |
| Engine Make  | Universal | Trailer           | N/A         |
| Engine Hours |           | Overall Condition | Very Good   |
| Fuel         | Diesel    | MMA #             | B290        |