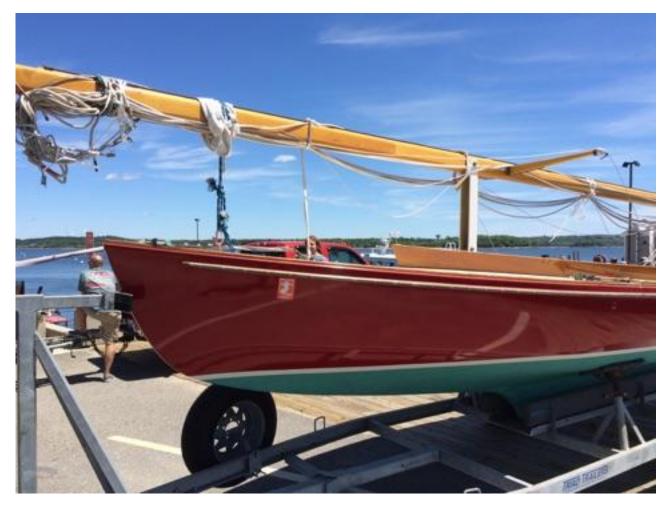

## 2005 Joel White 23

The information on this boat is provided in good faith but is not guaranteed or warranted. All sales are "as is, "where is".

| Builder      | Brian Reif | Model             | Day sailer   |
|--------------|------------|-------------------|--------------|
| Year         | 2005       | Type              | Sloop        |
| LOA          | 23'2"      | Hull Material     | Cold Molded  |
| Beam         | 6'2"       | Keel Type         | Centerboard  |
| Draft        | 2'6"       | Layout            | Open Cockpit |
| Engine Make  | n/a        | Trailer           | Yes          |
| Engine Hours | n/a        | Overall Condition | Excellent    |
| Fuel         | n/a        | MMA #             | B292         |